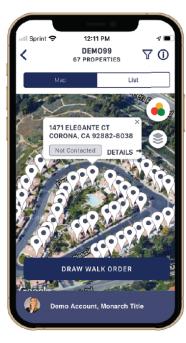

### **Prospecting**

- Easily turn your farm into a walking farm.
- Flip back and forth between the map and the list view.
- Color-coded pin points to easily separate and identify prospects, clients, and follow-ups.
- Apply filters to only view selected properties at a time.
- Download your farm to a spreadsheet to upload it to your CRM.