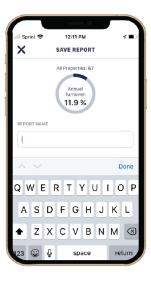

#### **Farming**

- Building a farm on the fly is easier than ever.
- Instantly get turnover ratios on your farm.
- Draw your farm on a map.
- Farm data updates twice a month so you know all of the activity happening in your area.